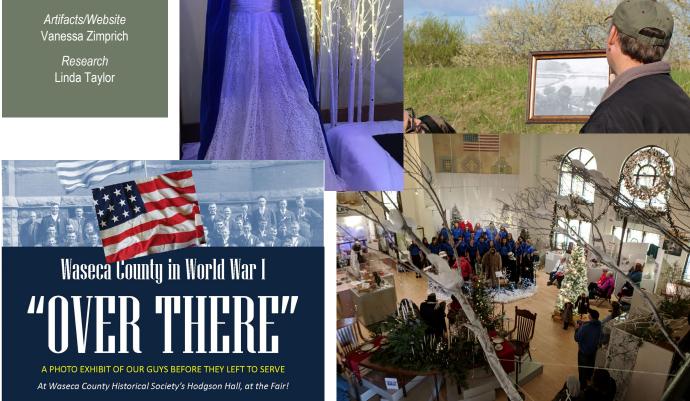

## WASECA COUNTY HISTORICAL SOCIETY | MUSEUM & RESEARCH LIBRARY | 2017 ANNUAL REPORT

Waseca, Minnesota

### **BOARD OF DIRECTORS**

Dave Dunn, President
Diane Beckmann, VP
Virginia McCarthy, Secretary
Dawn Halgren, Treasurer
Marty Buum
Linda Grant
Dale Groskreutz
Judy Joecks
Gregg Johnson
Jim King
Dr. David Pope
Marilee Reck
Al Rose
Audrey Weiske
Dave Zika

## **STAFF**

Don Wynnemer

Co-Executive Directors
Joan Mooney / Sheila Morris

Artifacts/Library
Pauline Fenelon







# Waseca County Historical Society Waseca, Minnesota

Financial Report

For the Month and Year to Date Ended

**December 31, 2017** 

No Assurance is Provided Omits Statement of Cash Flows Omits all Disclosures

# WASECA COUNTY HISTORICAL SOCIETY Restricted Funds Statement of Financial Position

December 31, 2017

|                                       | Unrestricted |             |    | Restricted |    | Board<br>Designated<br>Reserve |      | Total        |  |
|---------------------------------------|--------------|-------------|----|------------|----|--------------------------------|------|--------------|--|
| ASSETS                                |              |             |    |            |    |                                |      |              |  |
| Current Assets